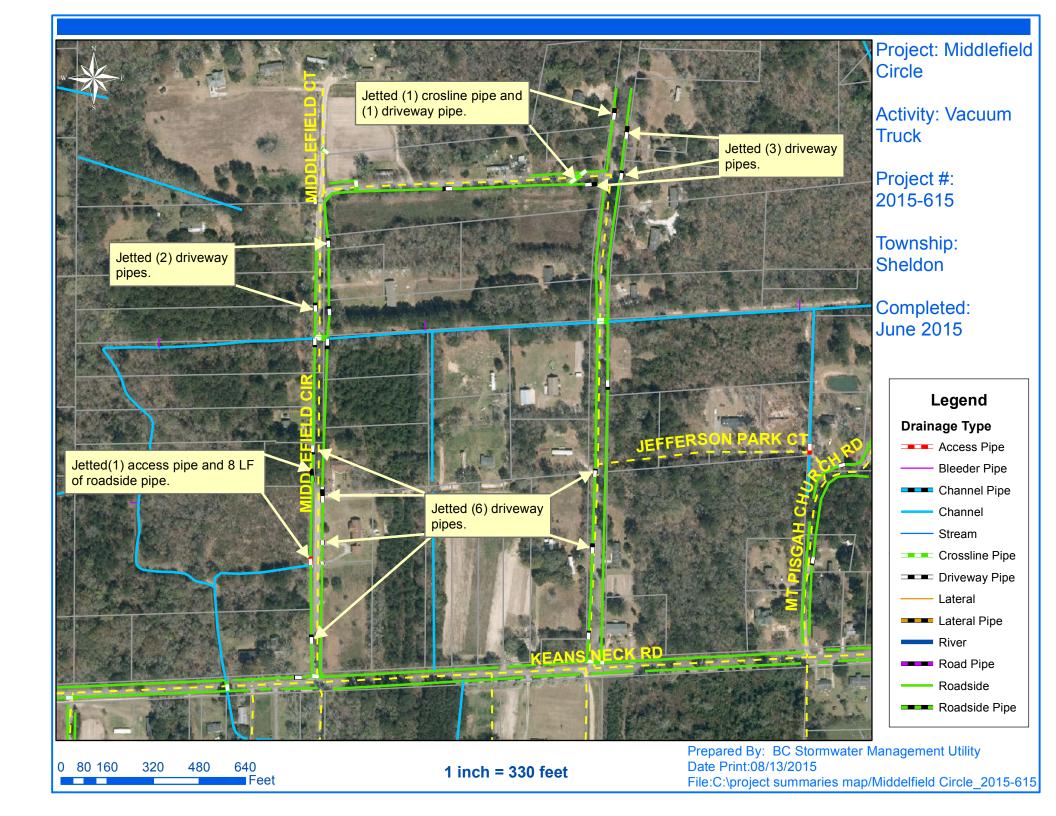

## Beaufort County Public Works Stormwater Infrastructure

Project Summary

Project Summary: Middlefield Circle

Activity: Routine/Preventive Maintenance

**Narrative Description of Project:** 

Completion: Jun-15

Project improved 7,875 L.F. of drainage system. Cleaned out 7,867 L.F. of roadside ditch. Jetted (1) crossline pipe, (1) access pipe, (12) driveway pipes and 8 L.F. of roadside pipe.

| 2015-615 / Middlefield Circle              | Labor<br>Hours | Labor<br>Cost | Equipment<br>Cost | Material<br>Cost | Contractor<br>Cost | Indirect<br>Labor | Total Cost  |
|--------------------------------------------|----------------|---------------|-------------------|------------------|--------------------|-------------------|-------------|
| AUDIT / Audit Project                      | 1.0            | \$22.79       | \$0.00            | \$0.00           | \$0.00             | \$13.23           | \$36.02     |
| CLPJT / Crossline Pipe - Jetted            | 16.0           | \$357.44      | \$69.44           | \$54.86          | \$0.00             | \$239.28          | \$721.02    |
| COVD / Cleaned Out Valley Drains           | 18.0           | \$369.72      | \$39.52           | \$13.60          | \$0.00             | \$239.40          | \$662.24    |
| HAUL / Hauling                             | 138.0          | \$3,008.44    | \$1,109.52        | \$555.27         | \$0.00             | \$2,010.46        | \$6,683.69  |
| ONJV / Onsite Job Visit                    | 44.0           | \$1,484.46    | \$160.18          | \$93.07          | \$0.00             | \$1,049.72        | \$2,787.43  |
| PL / Project Layout                        | 25.0           | \$542.05      | \$108.52          | \$33.04          | \$0.00             | \$369.30          | \$1,052.91  |
| RSDCL / Roadside Ditch - Cleanout          | 349.5          | \$7,462.04    | \$1,606.07        | \$373.53         | \$0.00             | \$5,076.86        | \$14,518.49 |
| UTLOC / Utility locates                    | 19.0           | \$413.17      | \$31.86           | \$14.73          | \$0.00             | \$284.43          | \$744.19    |
| 2015-615 / Middlefield Circle<br>Sub Total | 610.5          | \$13,660.11   | \$3,125.11        | \$1,138.10       | \$0.00             | \$9,282.67        | \$27,205.99 |
| Grand Total                                | 610.5          | \$13,660.11   | \$3,125.11        | \$1,138.10       | \$0.00             | \$9,282.67        | \$27,205.99 |