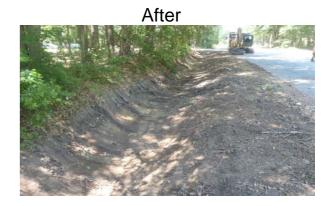

Project improved 7,875 L.F. of drainage system. Cleaned out 7,867 L.F. of roadside ditch. Jetted (1) crossline pipe, (1) access pipe, (12) driveway pipes and 8 L.F. of roadside pipe.

| 2015-615 / Middlefield Circle              | Labor<br>Hours | Labor<br>Cost | Equipment<br>Cost | Material<br>Cost | Contractor<br>Cost | Indirect<br>Labor | Total Cost  |
|--------------------------------------------|----------------|---------------|-------------------|------------------|--------------------|-------------------|-------------|
| AUDIT / Audit Project                      | 1.0            | \$22.79       | \$0.00            | \$0.00           | \$0.00             | \$13.23           | \$36.02     |
| CLPJT / Crossline Pipe - Jetted            | 16.0           | \$357.44      | \$69.44           | \$54.86          | \$0.00             | \$239.28          | \$721.02    |
| COVD / Cleaned Out Valley Drains           | 18.0           | \$369.72      | \$39.52           | \$13.60          | \$0.00             | \$239.40          | \$662.24    |
| HAUL / Hauling                             | 138.0          | \$3,008.44    | \$1,109.52        | \$555.27         | \$0.00             | \$2,010.46        | \$6,683.69  |
| ONJV / Onsite Job Visit                    | 44.0           | \$1,484.46    | \$160.18          | \$93.07          | \$0.00             | \$1,049.72        | \$2,787.43  |
| PL / Project Layout                        | 25.0           | \$542.05      | \$108.52          | \$33.04          | \$0.00             | \$369.30          | \$1,052.91  |
| RSDCL / Roadside Ditch - Cleanout          | 349.5          | \$7,462.04    | \$1,606.07        | \$373.53         | \$0.00             | \$5,076.86        | \$14,518.49 |
| UTLOC / Utility locates                    | 19.0           | \$413.17      | \$31.86           | \$14.73          | \$0.00             | \$284.43          | \$744.19    |
| 2015-615 / Middlefield Circle<br>Sub Total | 610.5          | \$13,660.11   | \$3,125.11        | \$1,138.10       | \$0.00             | \$9,282.67        | \$27,205.99 |
| Grand Total                                | 610.5          | \$13,660.11   | \$3,125.11        | \$1,138.10       | \$0.00             | \$9,282.67        | \$27,205.99 |