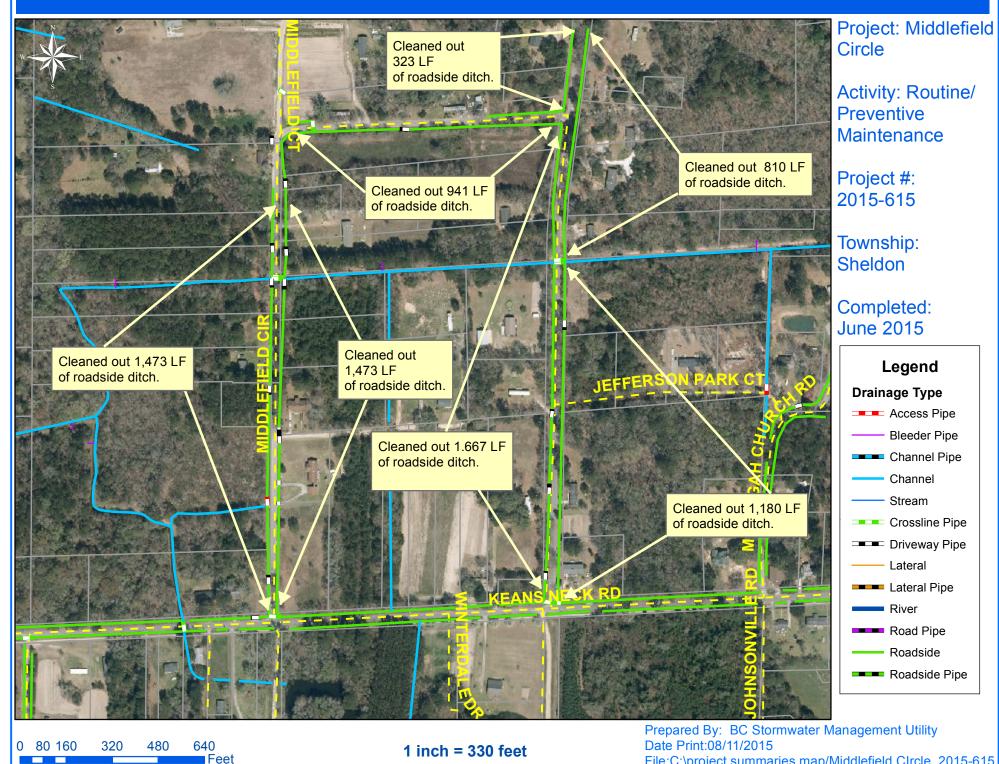

## Beaufort County Public Works Stormwater Infrastructure

Project Summary

Project Summary: Middlefield Circle

Activity: Routine/Preventive Maintenance

**Narrative Description of Project:** 

Completion: Jun-15

Project improved 7,875 L.F. of drainage system. Cleaned out 7,867 L.F. of roadside ditch. Jetted (1) crossline pipe, (1) access pipe, (12) driveway pipes and 8 L.F. of roadside pipe.

| 2015-615 / Middlefield Circle              | Labor<br>Hours | Labor<br>Cost | Equipment<br>Cost | Material<br>Cost | Contractor<br>Cost | Indirect<br>Labor | Total Cost  |
|--------------------------------------------|----------------|---------------|-------------------|------------------|--------------------|-------------------|-------------|
| AUDIT / Audit Project                      | 1.0            | \$22.79       | \$0.00            | \$0.00           | \$0.00             | \$13.23           | \$36.02     |
| CLPJT / Crossline Pipe - Jetted            | 16.0           | \$357.44      | \$69.44           | \$54.86          | \$0.00             | \$239.28          | \$721.02    |
| COVD / Cleaned Out Valley Drains           | 18.0           | \$369.72      | \$39.52           | \$13.60          | \$0.00             | \$239.40          | \$662.24    |
| HAUL / Hauling                             | 138.0          | \$3,008.44    | \$1,109.52        | \$555.27         | \$0.00             | \$2,010.46        | \$6,683.69  |
| ONJV / Onsite Job Visit                    | 44.0           | \$1,484.46    | \$160.18          | \$93.07          | \$0.00             | \$1,049.72        | \$2,787.43  |
| PL / Project Layout                        | 25.0           | \$542.05      | \$108.52          | \$33.04          | \$0.00             | \$369.30          | \$1,052.91  |
| RSDCL / Roadside Ditch - Cleanout          | 349.5          | \$7,462.04    | \$1,606.07        | \$373.53         | \$0.00             | \$5,076.86        | \$14,518.49 |
| UTLOC / Utility locates                    | 19.0           | \$413.17      | \$31.86           | \$14.73          | \$0.00             | \$284.43          | \$744.19    |
| 2015-615 / Middlefield Circle<br>Sub Total | 610.5          | \$13,660.11   | \$3,125.11        | \$1,138.10       | \$0.00             | \$9,282.67        | \$27,205.99 |
| Grand Total                                | 610.5          | \$13,660.11   | \$3,125.11        | \$1,138.10       | \$0.00             | \$9,282.67        | \$27,205.99 |

File:C:\project summaries map/Middlefield CIrcle 2015-615