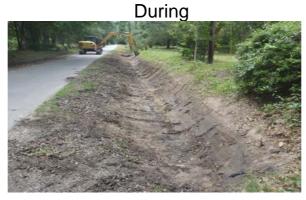

Project improved 7,875 L.F. of drainage system. Cleaned out 7,867 L.F. of roadside ditch. Jetted (1) crossline pipe, (1) access pipe, (12) driveway pipes and 8 L.F. of roadside pipe.

| 2015-615 / Middlefield Circle              | Labor<br>Hours | Labor<br>Cost | Equipment<br>Cost | Material<br>Cost | Contractor<br>Cost | Indirect<br>Labor | Total Cost  |
|--------------------------------------------|----------------|---------------|-------------------|------------------|--------------------|-------------------|-------------|
| AUDIT / Audit Project                      | 1.0            | \$22.79       | \$0.00            | \$0.00           | \$0.00             | \$13.23           | \$36.02     |
| CLPJT / Crossline Pipe - Jetted            | 16.0           | \$357.44      | \$69.44           | \$54.86          | \$0.00             | \$239.28          | \$721.02    |
| COVD / Cleaned Out Valley Drains           | 18.0           | \$369.72      | \$39.52           | \$13.60          | \$0.00             | \$239.40          | \$662.24    |
| HAUL / Hauling                             | 138.0          | \$3,008.44    | \$1,109.52        | \$555.27         | \$0.00             | \$2,010.46        | \$6,683.69  |
| ONJV / Onsite Job Visit                    | 44.0           | \$1,484.46    | \$160.18          | \$93.07          | \$0.00             | \$1,049.72        | \$2,787.43  |
| PL / Project Layout                        | 25.0           | \$542.05      | \$108.52          | \$33.04          | \$0.00             | \$369.30          | \$1,052.91  |
| RSDCL / Roadside Ditch - Cleanout          | 349.5          | \$7,462.04    | \$1,606.07        | \$373.53         | \$0.00             | \$5,076.86        | \$14,518.49 |
| UTLOC / Utility locates                    | 19.0           | \$413.17      | \$31.86           | \$14.73          | \$0.00             | \$284.43          | \$744.19    |
| 2015-615 / Middlefield Circle<br>Sub Total | 610.5          | \$13,660.11   | \$3,125.11        | \$1,138.10       | \$0.00             | \$9,282.67        | \$27,205.99 |
| Grand Total                                | 610.5          | \$13,660.11   | \$3,125.11        | \$1,138.10       | \$0.00             | \$9,282.67        | \$27,205.99 |